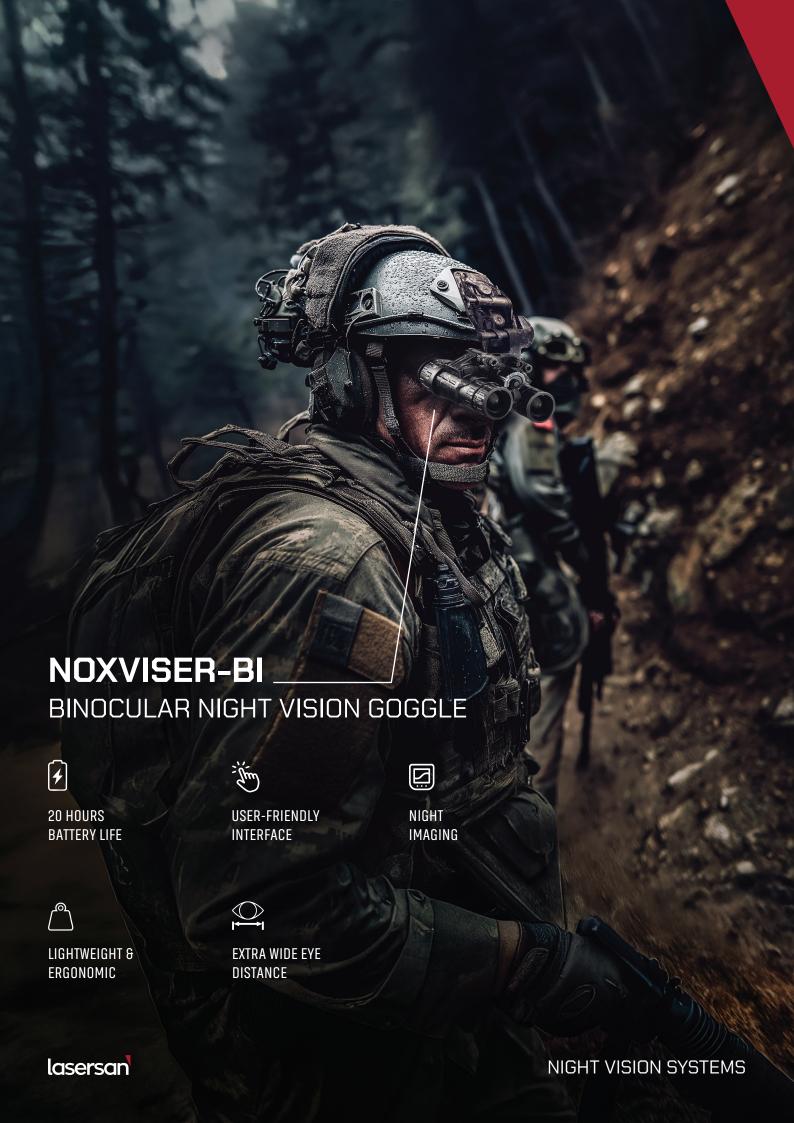

## **NOXVISER-BI**

### BINOCULAR NIGHT VISION GOGGLE

#### **GENERAL FEATURES**

NOXVISER-BI binocular night vision goggle adopts super second-generation low light tubes. With reliable and superior performance, compact size, and ultra-light weight, it provides high-definition images to effectively improve situational awareness and self-protection capabilities.