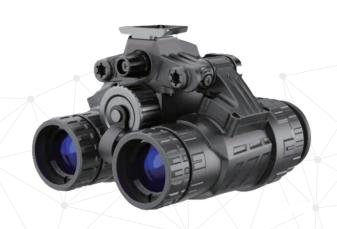

## **NOXVISER-BI**

### BINOCULAR NIGHT VISION GOGGLE

#### **GENERAL FEATURES**

NOXVISER-BI binocular night vision goggle adopts super second-generation low light tubes. With reliable and superior performance, compact size, and ultra-light weight, it provides high-definition images to effectively improve situational awareness and self-protection capabilities.