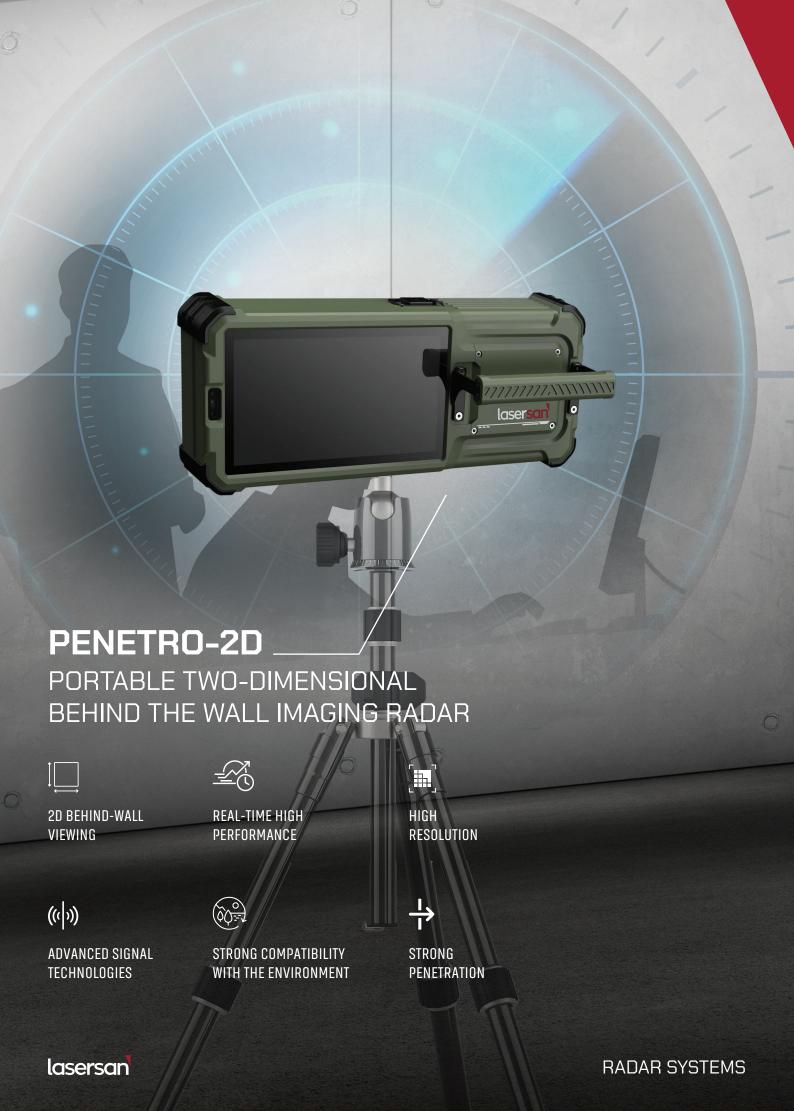

## PENETRO-2D

## PORTABLE TWO-DIMENSIONAL BEHIND THE WALL IMAGING RADAR

## **GENERAL FEATURES**

The hand-held 2D Through Wall Radar PENETRO-2D is a vital sign detection device that integrates UWB radar and biomedical engineering technology. This product can penetrate obstacles such as building walls and detect the location and number of human targets behind them in real-time. It features strong penetration capability, a small and portable design, and can be easily controlled with one hand. PENETRO-2D is widely used in through-wall reconnaissance scenarios such as counter-terrorism, hostage rescue, urban street fighting, and border control.