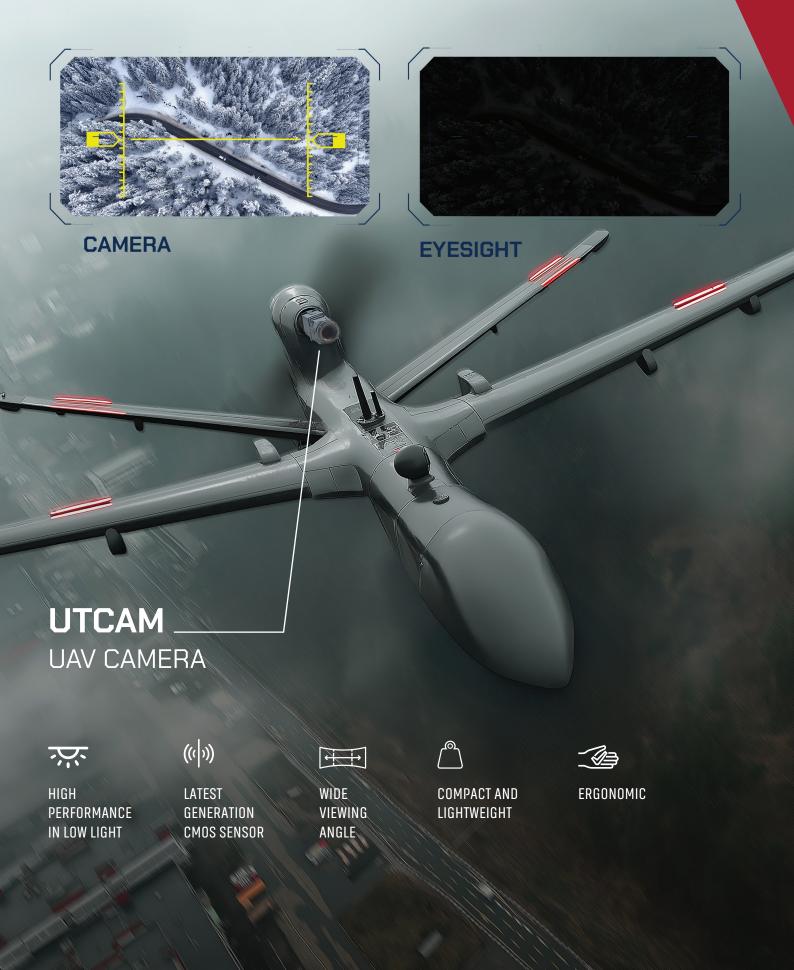

## **UTCAM**UAV CAMERA

## **GENERAL FEATURES**

The Utcam - Ultra Low Light Wide Angle ColorCamerarepresentslatest generation of Ultra Low Light Video Cameras. This camera delivers unprecedented image quality and performance, exceptional light sensitivity, 3D Noise Reduction, Real Wide Dynamic Range & Dead Pixel Correction. The Deep Seen - Ultra Low Light Camera offers a significant improvement over its predecessor with extremely low noise levels throughout the Real Wide Dynamic Range.

## **TECHNICAL SPECIFICATIONS**

1/2.8" CMOS Image sensor

Sensor

|                   | , =gg.                                               |                        | ******                                                            |
|-------------------|------------------------------------------------------|------------------------|-------------------------------------------------------------------|
| Focus Type        | Fixed focus                                          | Lens                   | 4.2 mm F#1.0                                                      |
| FOV               | 115°                                                 | OSD                    | CH name, Date and Time                                            |
| Resolution        | Full HD                                              | Network                | TCP/IP, HTTP, DHCP, UDP, RTP,<br>RTSP, ARP, DDNS, DNS, HTTPS, P2P |
| Pixel size        | 4 μm x 4 μm                                          |                        |                                                                   |
| SNR               | >50dB                                                | Power                  | 12-32 VDC, Typ. 12 VDC@0.2A                                       |
| Min. Illum.       | Lux Full Color @ 1mlux                               | Housing                | Aircraft Aluminium                                                |
| Gain Control      | Auto/Man                                             | Front Glass Heater     | Support                                                           |
| FPS               | 30Hz                                                 | Anti-Fog               | Support                                                           |
| AWB               | Support                                              | Waterproof             | IP67                                                              |
| AE                | Support                                              | Dimensions             | 80x53x53 mm                                                       |
| AL                | Support                                              |                        | D38999/23YA35PN, hermetically                                     |
| R-WDR             | Support (Detailed Image when flying against the sun) | Connector              | sealed                                                            |
| Video Compression | U24ECU244 MIDEC                                      | Weight                 | ~240g                                                             |
| Ainen combie22ion | H2658H264, MJPEG                                     | Operating Temperature  | 33°C +25°C                                                        |
| Bit Rate          | CBR, VBR 32Kbps~10Mbps                               | operacing reinherarnie | -32 6- +33 6                                                      |